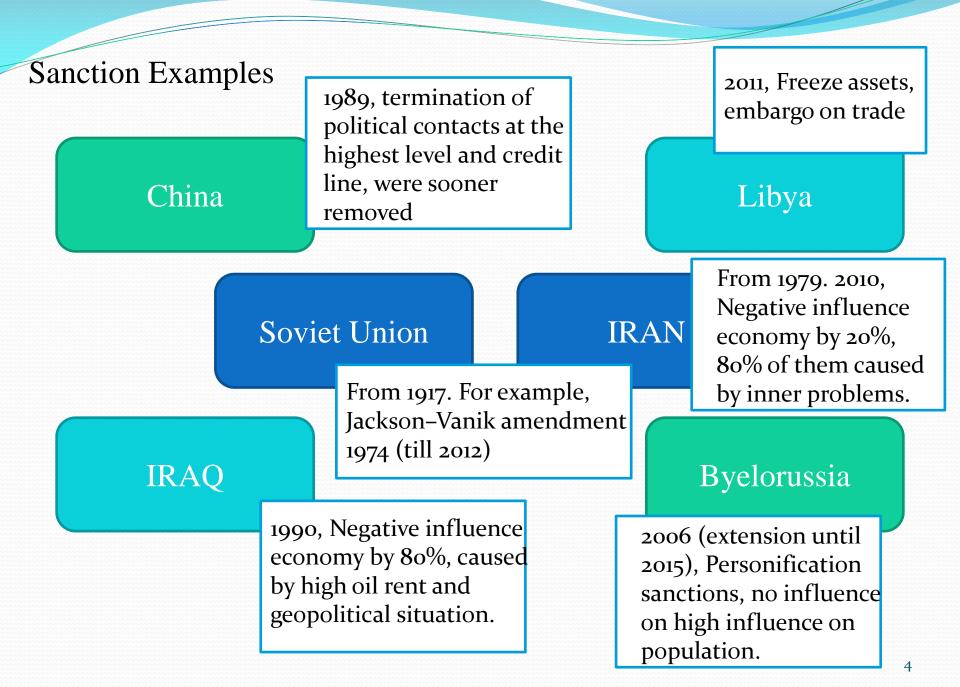

# The Effect of Economic sanction on Russian economy

**The Canon Institute for Global Studies** 

10.08.2015, Tokyo, Japan



Data: World Bank Database







#### Sanctions

## Trade Sanctions



<sup>3</sup>⁄<sub>4</sub> influence Export Financial Sanctions





## Sanction on Russia: Possibilities



March, 2014. Recognition of the results of the referendum in the Crimea

April-May, 2014. Deteriorating of situation in the east of Ukraine.

The 17<sup>th</sup> of July, 2014. The collapse of the Boeing 777 in the Donetsk region 25 countries; EU, NATO, Council of Europe, G8, European Organization for the Safety of Air Navigation

March, 2014. Recognition of the results of the referendum in the Crimea



25 countries; EU, NATO, Council of Europe, G8, European Organization for the Safety of Air Navigation

April-May, 2014. Deteriorating of situation in the east of Ukraine.

The 17<sup>th</sup> of July, 2014. The collapse of the Boeing 777 in t