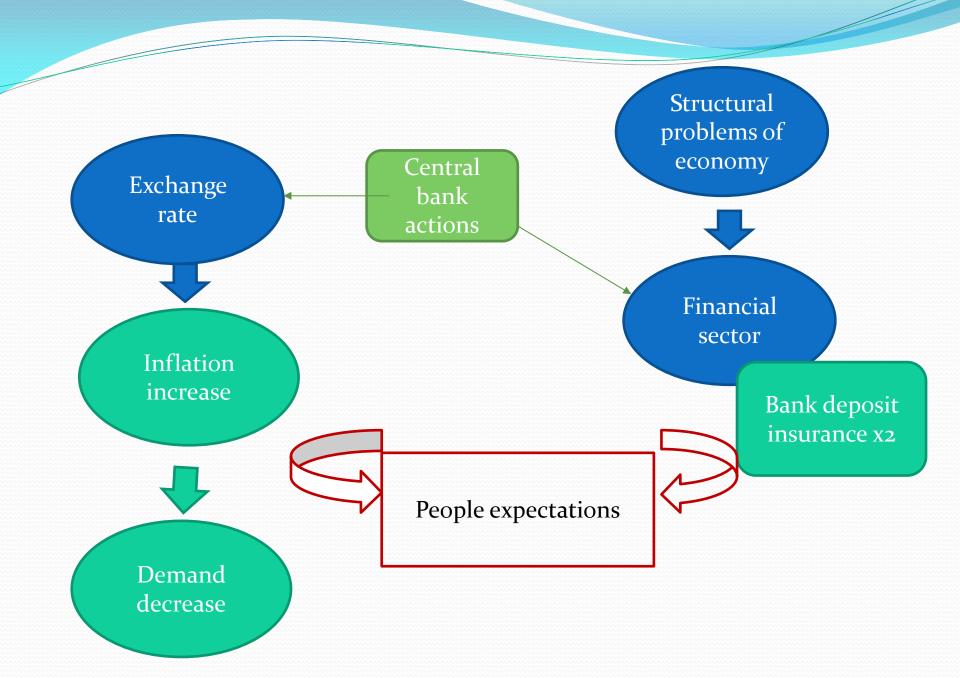

## Structural crisis

Echo of the World Financial Crisis 2007-2008

Inner Problem of Russia Economy