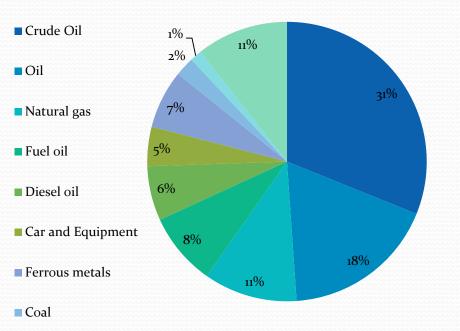

list "*persona non grata*" and companies En

Crimea

25 countries; EU, NATO, Council of Europe, G8, European Organization for the Safety of Air Navigation

Enlargement Sanction list " *persona non grata*" & companies

March, 2014. Recognition of the results of the referendum in the Crimea

April-May, 2014. Deteriorating of situation in the east of Ukraine.

The 17<sup>th</sup> of July, 2014. The collapse of the Boeing 777 in the Donetsk region



March, 2014. Recognition of the results of the referendum in the Crimea

April-May, 2014. Deteriorating of situation in the east of Ukraine.

The 17<sup>th</sup> of July, 2014. The collapse of the Boeing 777 in the Donetsk region

















## Structural crisis

Echo of the World Financial Crisis 2007-2008

Inner Problem of Russia Economy



#### Export. January-December 2012

#### Export. January-May 2015





Data: EIA data

Exchange Rate. Rubles per Dollar USA



Data: cbr.ru

#### **Russia Central Bank Base Rate**



CPI change, MoM