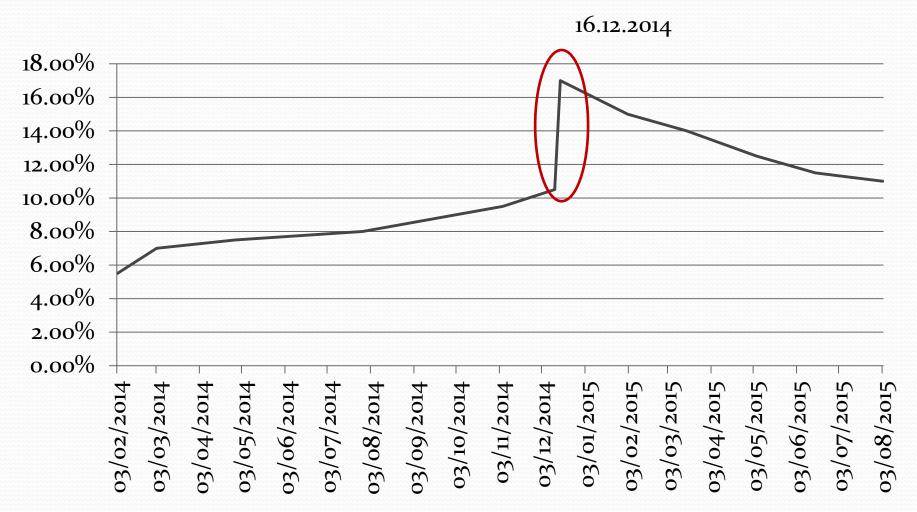

" *persona non grata*" & companies

March, 2014. Recognition of the results of the referendum in the Crimea

April-May, 2014. Deteriorating of situation in the east of Ukraine.

The 17<sup>th</sup> of July, 2014. The collapse of the Boeing 777 in the Donetsk region



March, 2014. Recognition of the results of the referendum in the Crimea

April-May, 2014. Deteriorating of situation in the east of Ukraine.

The 17<sup>th</sup> of July, 2014. The collapse of the Boeing 777 in the Donetsk region

















## Structural crisis

Echo of the World Financial Crisis 2007-2008

Inner Problem of Russia Economy



#### Export. January-December 2012

#### Export. January-May 2015





Data: EIA data

Exchange Rate. Rubles per Dollar USA



Data: cbr.ru

#### **Russia Central Bank Base Rate**



CPI change, MoM