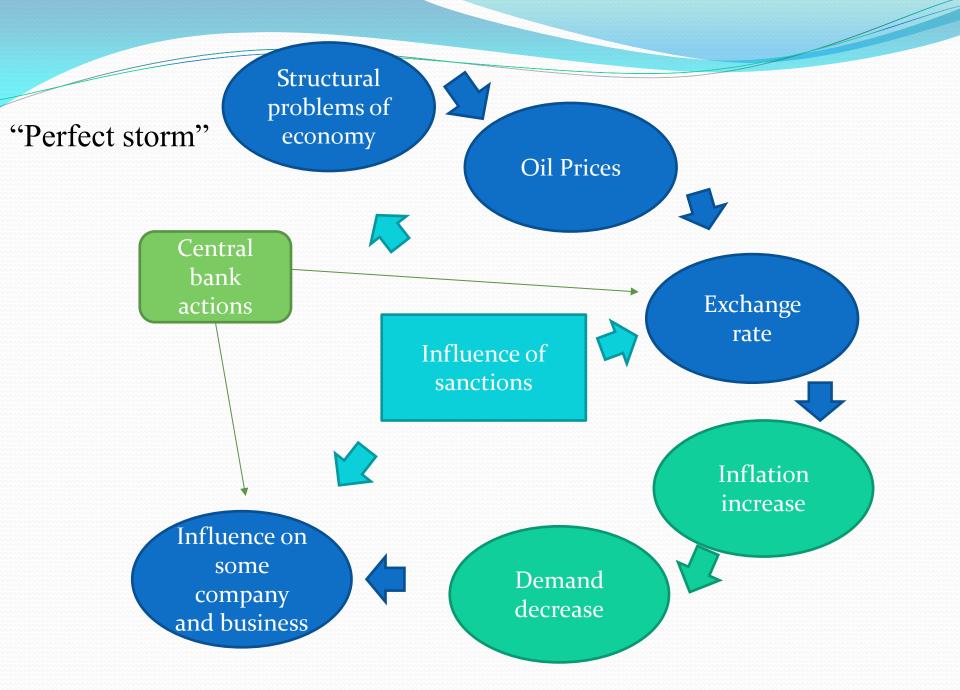

## Structural crisis

Echo of the World Financial Crisis 2007-2008

Inner Problem of Russia Economy