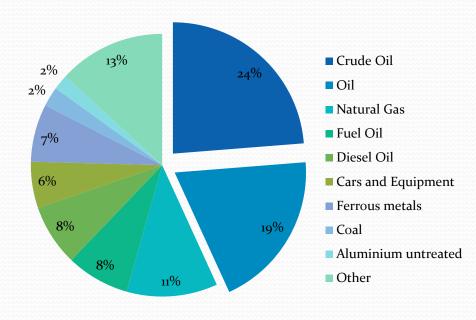

#### Export. January-May 2015

Data: EIA data

Exchange Rate. Rubles per Dollar USA

Data: cbr.ru