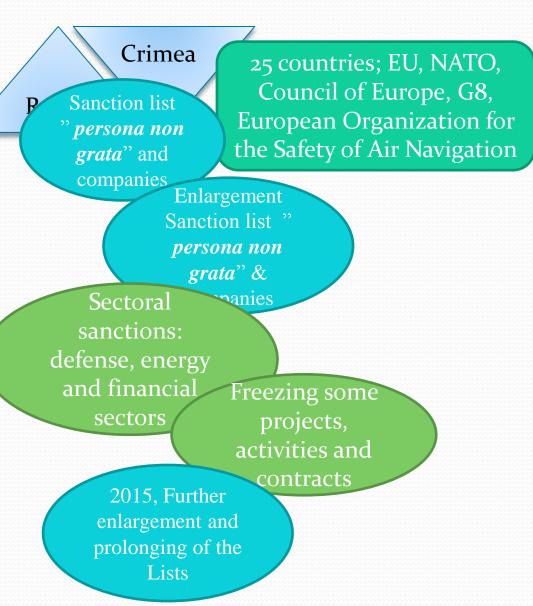

## Sanction on Russia: Possibilities

March, 2014. Recognition of the results of the referendum in the Crimea

April-May, 2014. Deteriorating of situation in the east of Ukraine.

The 17<sup>th</sup> of July, 2014. The collapse of the Boeing 777 in the Donetsk region 25 countries; EU, NATO, Council of Europe, G8, European Organization for the Safety of Air Navigation

March, 2014. Recognition of the results of the referendum in the Crimea

25 countries; EU, NATO, Council of Europe, G8, European Organization for the Safety of Air Navigation

April-May, 2014. Deteriorating of situation in the east of Ukraine.

The 17<sup>th</sup> of July, 2014. The collapse of the Boeing 777 in the Donetsk region

March, 2014. Recognition of the results of the referendum in the Crimea

April-May, 2014. Deteriorating of situation in the east of Ukraine.

The 17<sup>th</sup> of July, 2014. The collapse of the Boeing 777 in the Donetsk region Sanction list "*persona non grata*" and companies En

Crimea

25 countries; EU, NATO, Council of Europe, G8, European Organization for the Safety of Air Navigation

Enlargement Sanction list " *persona non grata*" & companies

March, 2014. Recognition of the results of the referendum in the Crimea

April-May, 2014. Deteriorating of situation in the east of Ukraine.

The 17<sup>th</sup> of July, 2014. The collapse of the Boeing 777 in the Donetsk region

March, 2014. Recognition of the results of the referendum in the Crimea

April-May, 2014. Deteriorating of situation in the east of Ukraine.

The 17<sup>th</sup> of July, 2014. The collapse of the Boeing 777 in the Donetsk region