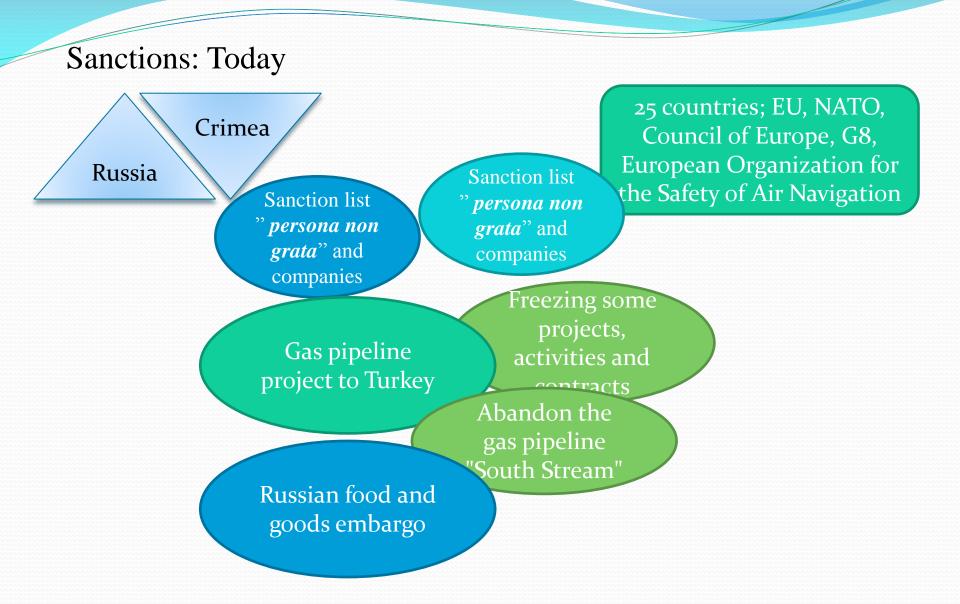

## Sanction on Russia: Possibilities

March, 2014. Recognition of the results of the referendum in the Crimea

April-May, 2014. Deteriorating of situation in the east of Ukraine.

The 17<sup>th</sup> of July, 2014. The collapse of the Boeing 777 in the Donetsk region 25 countries; EU, NATO, Council of Europe, G8, European Organization for the Safety of Air Navigation

March, 2014. Recognition of the results of the referendum in the Crimea

25 countries; EU, NATO, Council of Europe, G8, European Organization for the Safety of Air Navigation

April-May, 2014. Deteriorating of situation in the east of Ukraine.

The 17<sup>th</sup> of July, 2014. The collapse of the Boeing 777 in the Donetsk region

March, 2014. Recognition of the results of the referendum in the Crimea

April-May, 2014. Deteriorating of situation in the east of Ukraine.

The 17<sup>th</sup> of July, 2014. The collapse of the Boeing 777 in the Donetsk region Sanction list "*persona non grata*" and companies En

Crimea

25 countries; EU, NATO, Council of Europe, G8, European Organization for the Safety of Air Navigation

Enlargement Sanction list " *persona non grata*" & companies

March, 2014. Recognition of the results of the referendum in the Crimea

April-May, 2014. Deteriorating of situation in the east of Ukraine.

The 17<sup>th</sup> of July, 2014. The collapse of the Boeing 777 in the Donetsk region

March, 2014. Recognition of the results of the referendum in the Crimea

April-May, 2014. Deteriorating of situation in the east of Ukraine.

The 17<sup>th</sup> of July, 2014. The collapse of the Boeing 777 in the Donetsk region