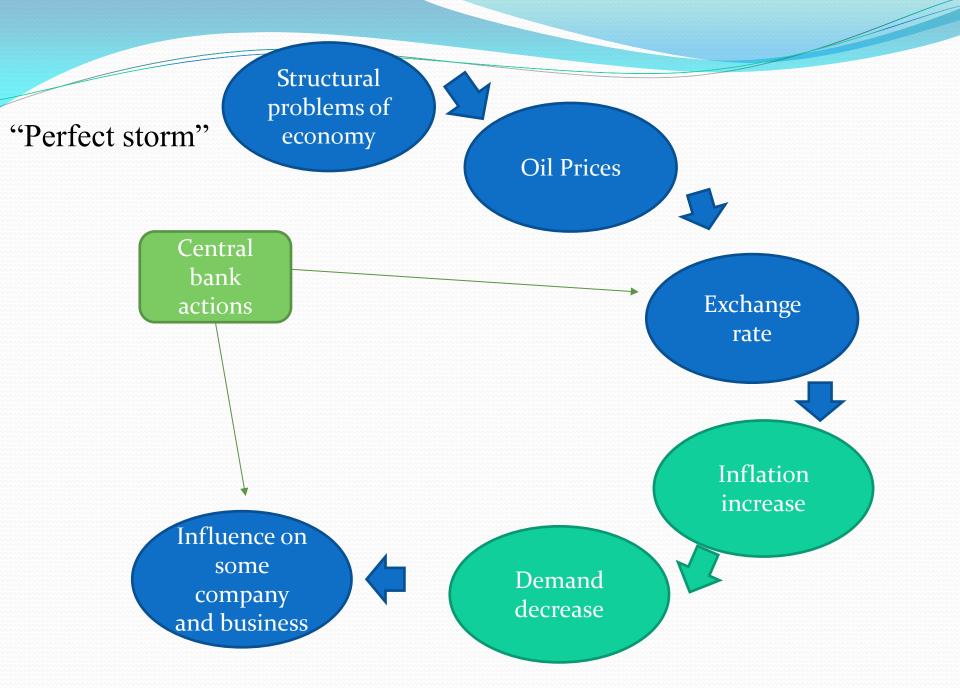

## Structural crisis

Echo of the World Financial Crisis 2007-2008

Inner Problem of Russia Economy