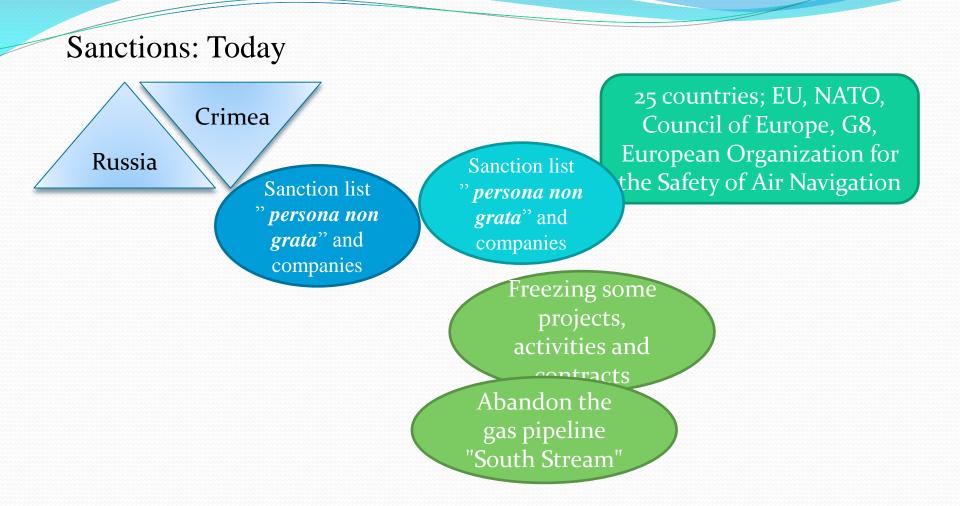

## Sanction on Russia: Possibilities

March, 2014. Recognition of the results of the referendum in the Crimea

April-May, 2014. Deteriorating of situation in the east of Ukraine.

The 17<sup>th</sup> of July, 2014. The collapse of the Boeing 777 in the Donetsk region 25 countries; EU, NATO, Council of Europe, G8, European Organization for the Safety of Air Navigation

March, 2014. Recognition of the results of the referendum in the Crimea

25 countries; EU, NATO, Council of Europe, G8, European Organization for the Safety of Air Navigation

April-May, 2014. Deteriorating of situation in the east of Ukraine.

The 17<sup>th</sup> of July, 2014. The collapse of the Boeing 777 in the Donetsk region

March, 2014. Recognition of the results of the referendum in the Crimea

April-May, 2014. Deteriorating of situation in the east of Ukraine.

The 17<sup>th</sup> of July, 2014. The collapse of the Boeing 777 in the Donetsk region Sanction list "*persona non grata*" and companies En

Crimea

25 countries; EU, NATO, Council of Europe, G8, European Organization for the Safety of Air Navigation

Enlargement Sanction list " *persona non grata*" & companies

March, 2014. Recognition of the results of the referendum in the Crimea

April-May, 2014. Deteriorating of situation in the east of Ukraine.

The 17<sup>th</sup> of July, 2014. The collapse of the Boeing 777 in the Donetsk region

March, 2014. Recognition of the results of the referendum in the Crimea

April-May, 2014. Deteriorating of situation in the east of Ukraine.

The 17<sup>th</sup> of July, 2014. The collapse of the Boeing 777 in the Donetsk region