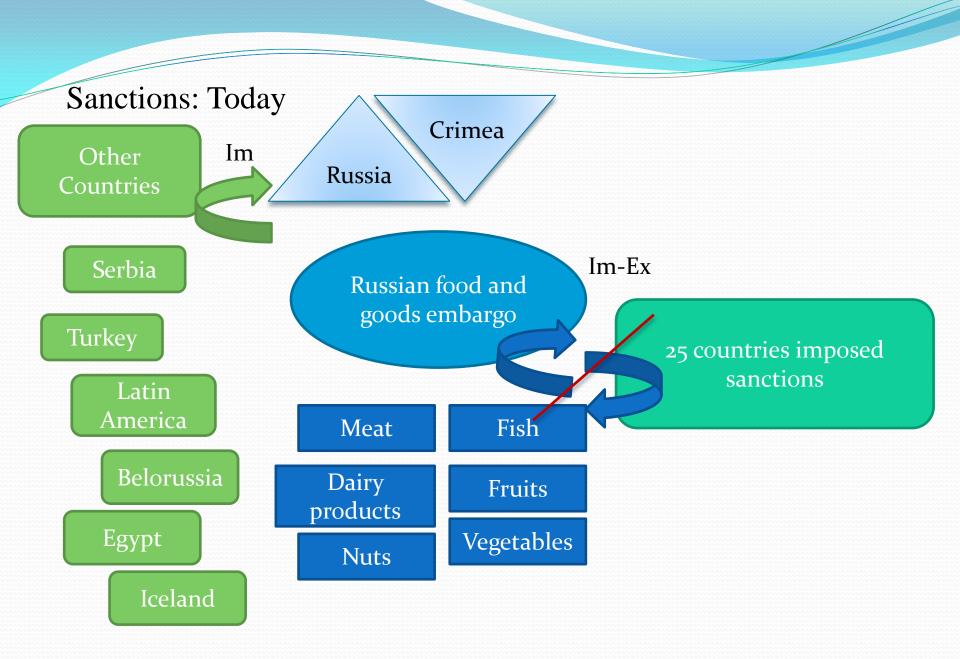

Ukraine.

The 17<sup>th</sup> of July, 2014. The collapse of the Boeing 777 in the Donetsk region Sanction list "*persona non grata*" and companies En

Crimea

25 countries; EU, NATO, Council of Europe, G8, European Organization for the Safety of Air Navigation

Enlargement Sanction list " *persona non grata*" & companies

March, 2014. Recognition of the results of the referendum in the Crimea

April-May, 2014. Deteriorating of situation in the east of Ukraine.

The 17<sup>th</sup> of July, 2014. The collapse of the Boeing 777 in the Donetsk region



March, 2014. Recognition of the results of the referendum in the Crimea

April-May, 2014. Deteriorating of situation in the east of Ukraine.

The 17<sup>th</sup> of July, 2014. The collapse of the Boeing 777 in the Donetsk region

















## Structural crisis

Echo of the World Financial Crisis 2007-2008

Inner Problem of Russia Economy



#### Export. January-December 2012

#### Export. January-May 2015





Data: EIA data

Exchange Rate. Rubles per Dollar USA



Data: cbr.ru

#### **Russia Central Bank Base Rate**



CPI change, MoM