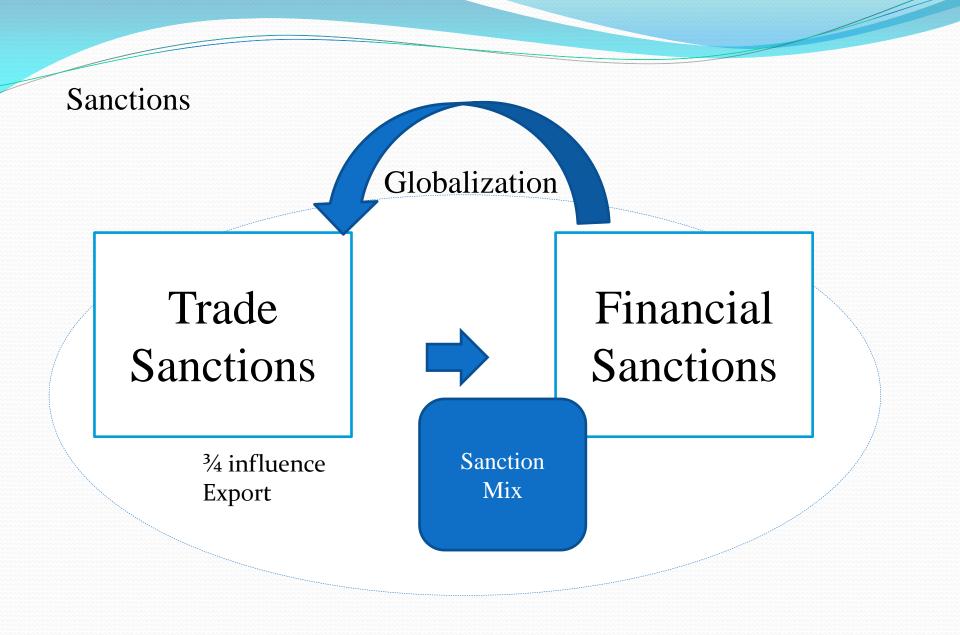

#### Sanctions

## Trade Sanctions

<sup>3</sup>⁄<sub>4</sub> influence Export Financial Sanctions