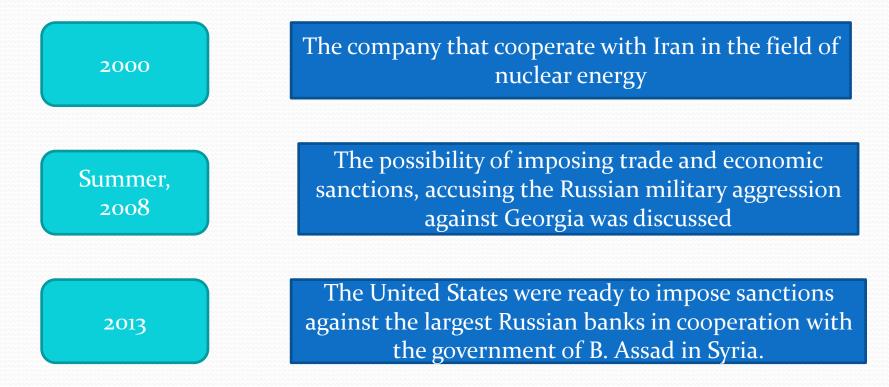

## Sanction on Russia: Possibilities

March, 2014. Recognition of the results of the referendum in the Crimea

April-May, 2014. Deteriorating of situation in the east of Ukraine.

The 17<sup>th</sup> of July, 2014. The collapse of the Boeing 777 in the Donetsk region 25 countries; EU, NATO, Council of Europe, G8, European Organization for the Safety of Air Navigation

March, 2014. Recognition of the results of the referendum in the Crimea

25 countries; EU, NATO, Council of Europe, G8, European Organization for the Safety of Air Navigation

April-May, 2014. Deteriorating of situation in the east of Ukraine.

The 17<sup>th</sup> of July, 2014. The collapse of the Boeing 777 in the Donetsk region

March, 2014. Recognition of the results of the referendum in the Crimea

April-May, 2014. Deteriorating of situation in the east of Ukraine.

The 17<sup>th</sup> of July, 2014. The collapse of the Boeing 777 in the Donetsk region Sanction list "*persona non grata*" and companies En

Crimea

25 countries; EU, NATO, Council of Europe, G8, European Organization for the Safety of Air Navigation

Enlargement Sanction list " *persona non grata*" & companies

March, 2014. Recognition of the results of the referendum in the Crimea

April-May, 2014. Deteriorating of situation in the east of Ukraine.

The 17<sup>th</sup> of July, 2014. The collapse of the Boeing 777 in the Donetsk region

March, 2014. Recognition of the results of the referendum in the Crimea

April-May, 2014. Deteriorating of situation in the east of Ukraine.

The 17<sup>th</sup> of July, 2014. The collapse of the Boeing 777 in the Donetsk region