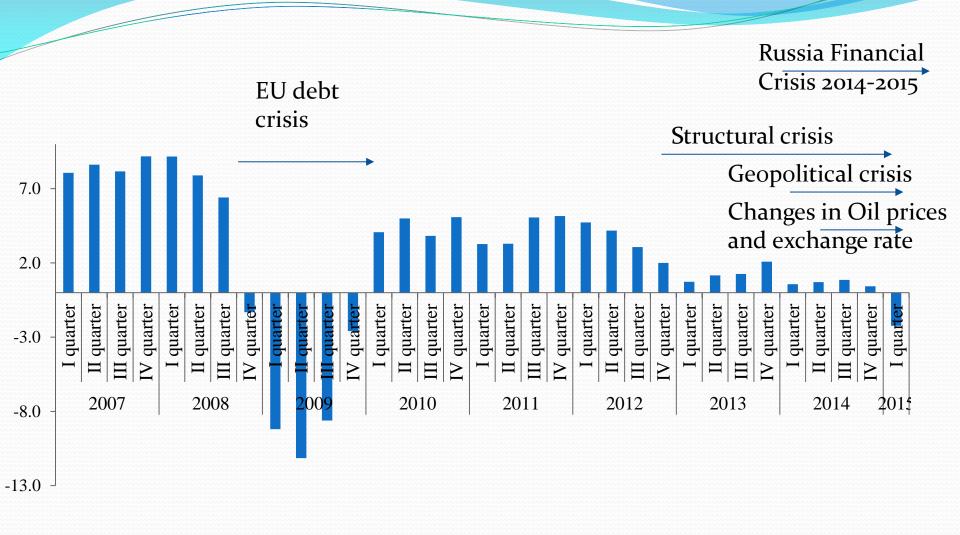

## Structural crisis

Echo of the World Financial Crisis 2007-2008

Inner Problem of Russia Economy