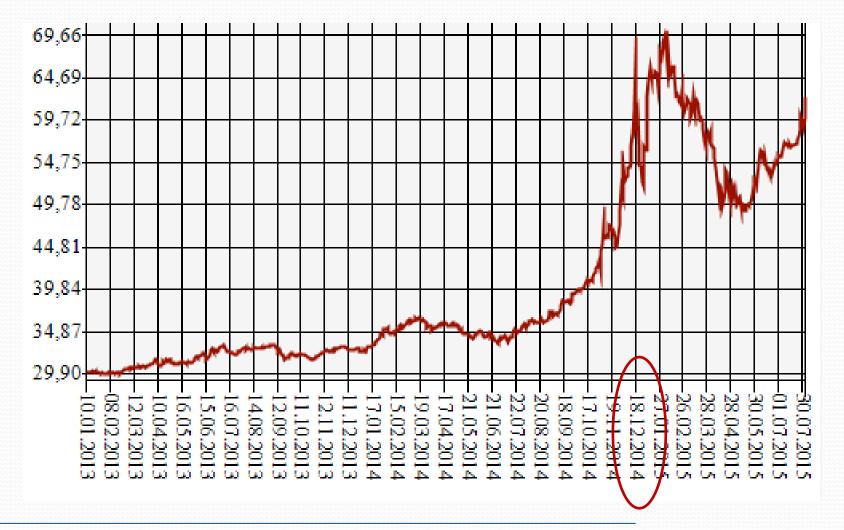

#### Export. January-May 2015

Data: EIA data

Exchange Rate. Rubles per Dollar USA

Data: cbr.ru