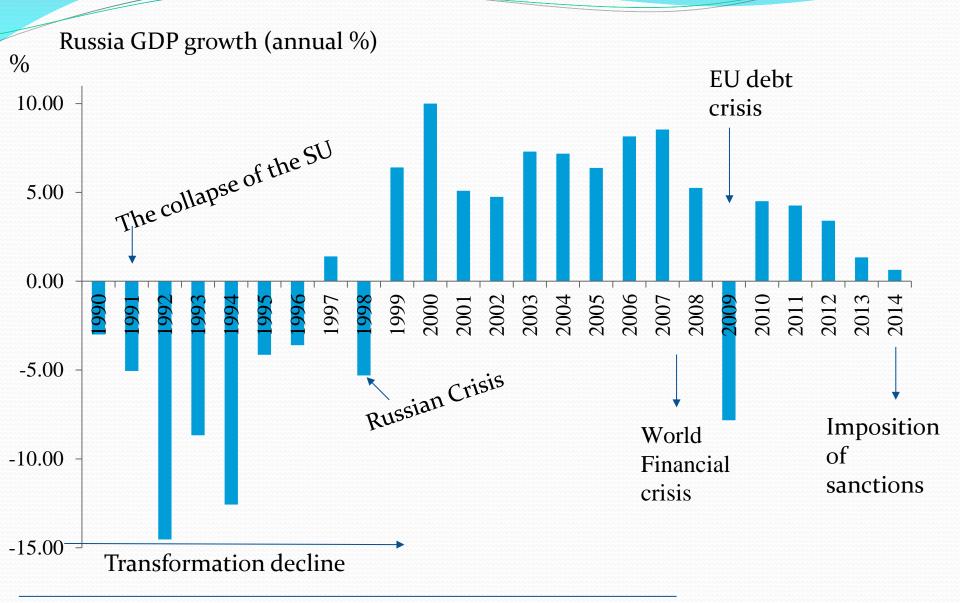

# The Effect of Economic sanction on Russian economy

**The Canon Institute for Global Studies** 

10.08.2015, Tokyo, Japan

Data: World Bank Database