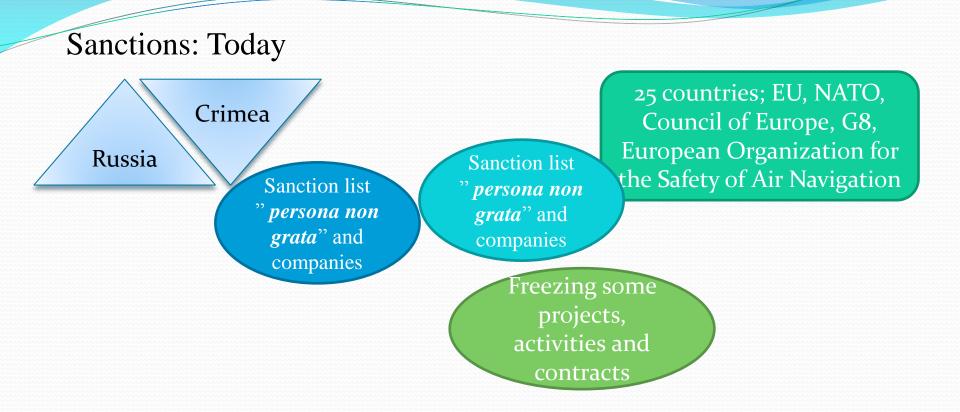

## Sanction on Russia: Possibilities

March, 2014. Recognition of the results of the referendum in the Crimea

April-May, 2014. Deteriorating of situation in the east of Ukraine.

The 17<sup>th</sup> of July, 2014. The collapse of the Boeing 777 in the Donetsk region 25 countries; EU, NATO, Council of Europe, G8, European Organization for the Safety of Air Navigation

March, 2014. Recognition of the results of the referendum in the Crimea

25 countries; EU, NATO, Council of Europe, G8, European Organization for the Safety of Air Navigation

April-May, 2014. Deteriorating of situation in the east of Ukraine.

The 17<sup>th</sup> of July, 2014. The collapse of the Boeing 777 in the Donetsk region

March, 2014. Recognition of the results of the referendum in the Crimea

April-May, 2014. Deteriorating of situation in the east of Ukraine.

The 17<sup>th</sup> of July, 2014. The collapse of the Boeing 777 in the Donetsk region Sanction list "*persona non grata*" and companies En

Crimea

25 countries; EU, NATO, Council of Europe, G8, European Organization for the Safety of Air Navigation

Enlargement Sanction list " *persona non grata*" & companies

March, 2014. Recognition of the results of the referendum in the Crimea

April-May, 2014. Deteriorating of situation in the east of Ukraine.

The 17<sup>th</sup> of July, 2014. The collapse of the Boeing 777 in the Donetsk region

March, 2014. Recognition of the results of the referendum in the Crimea

April-May, 2014. Deteriorating of situation in the east of Ukraine.

The 17<sup>th</sup> of July, 2014. The collapse of the Boeing 777 in the Donetsk region