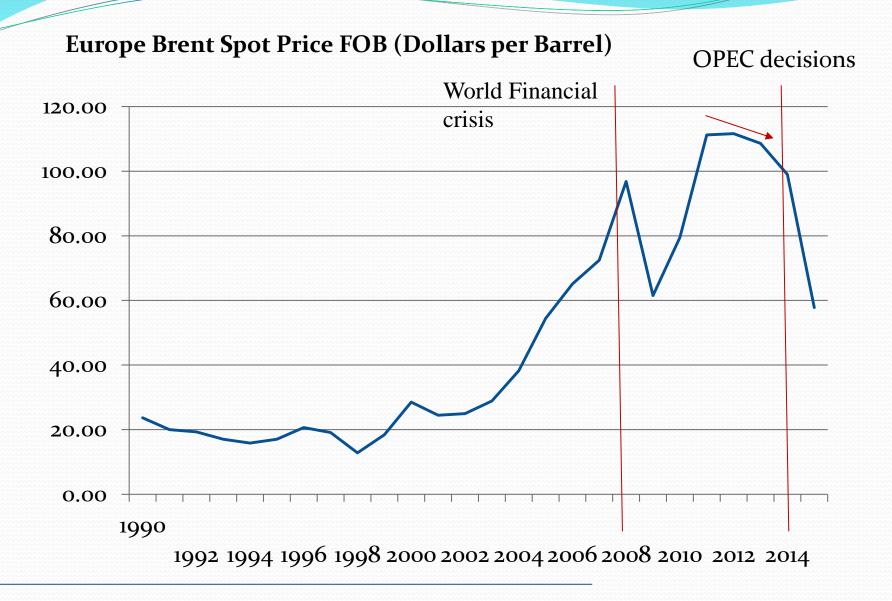

## Structural crisis

Echo of the World Financial Crisis 2007-2008

Inner Problem of Russia Economy