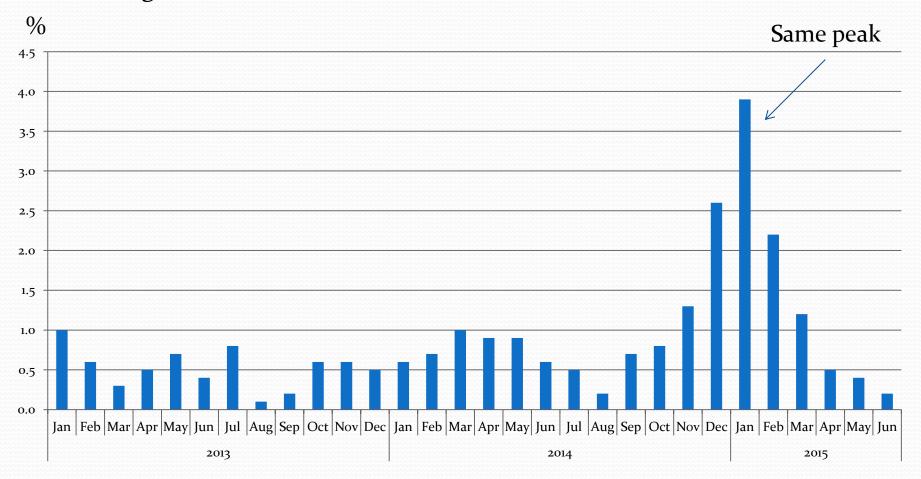

a*" & companies

March, 2014. Recognition of the results of the referendum in the Crimea

April-May, 2014. Deteriorating of situation in the east of Ukraine.

The 17<sup>th</sup> of July, 2014. The collapse of the Boeing 777 in the Donetsk region



March, 2014. Recognition of the results of the referendum in the Crimea

April-May, 2014. Deteriorating of situation in the east of Ukraine.

The 17<sup>th</sup> of July, 2014. The collapse of the Boeing 777 in the Donetsk region

















## Structural crisis

Echo of the World Financial Crisis 2007-2008

Inner Problem of Russia Economy



#### Export. January-December 2012

#### Export. January-May 2015





Data: EIA data

Exchange Rate. Rubles per Dollar USA



Data: cbr.ru

#### **Russia Central Bank Base Rate**



CPI change, MoM