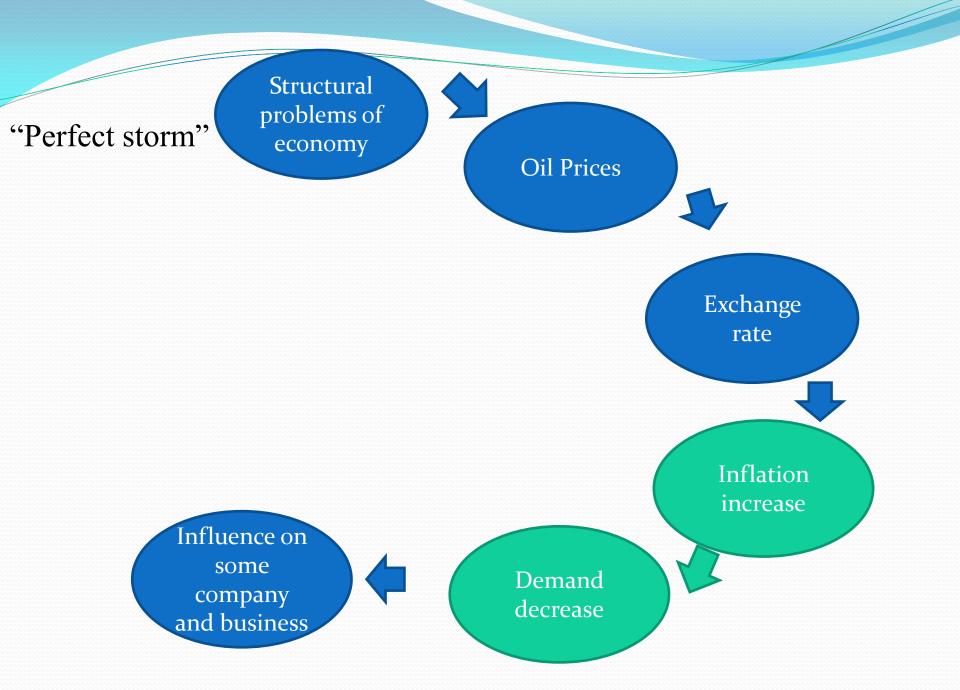

## Structural crisis

Echo of the World Financial Crisis 2007-2008

Inner Problem of Russia Economy