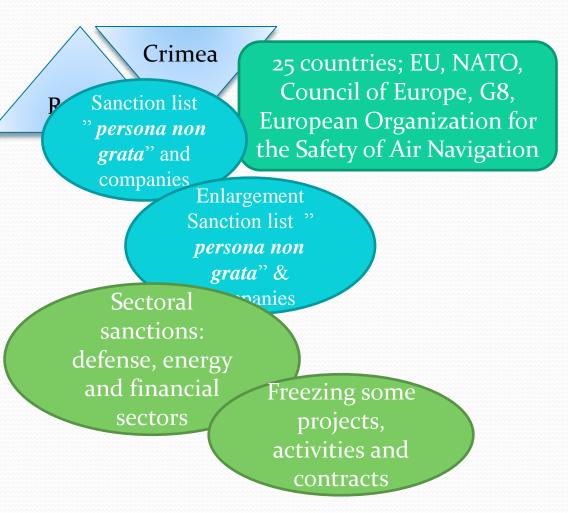

## Sanction on Russia: Possibilities

March, 2014. Recognition of the results of the referendum in the Crimea

April-May, 2014. Deteriorating of situation in the east of Ukraine.

The 17<sup>th</sup> of July, 2014. The collapse of the Boeing 777 in the Donetsk region 25 countries; EU, NATO, Council of Europe, G8, European Organization for the Safety of Air Navigation

March, 2014. Recognition of the results of the referendum in the Crimea

25 countries; EU, NATO, Council of Europe, G8, European Organization for the Safety of Air Navigation

April-May, 2014. Deteriorating of situation in the east of Ukraine.

The 17<sup>th</sup> of July, 2014. The collapse of the Boeing 777 in the Donetsk region

March, 2014. Recognition of the results of the referendum in the Crimea

April-May, 2014. Deteriorating of situation in the east of Ukraine.

The 17<sup>th</sup> of July, 2014. The collapse of the Boeing 777 in the Donetsk region Sanction list "*persona non grata*" and companies En

Crimea

25 countries; EU, NATO, Council of Europe, G8, European Organization for the Safety of Air Navigation

Enlargement Sanction list " *persona non grata*" & companies

March, 2014. Recognition of the results of the referendum in the Crimea

April-May, 2014. Deteriorating of situation in the east of Ukraine.

The 17<sup>th</sup> of July, 2014. The collapse of the Boeing 777 in the Donetsk region

March, 2014. Recognition of the results of the referendum in the Crimea

April-May, 2014. Deteriorating of situation in the east of Ukraine.

The 17<sup>th</sup> of July, 2014. The collapse of the Boeing 777 in the Donetsk region