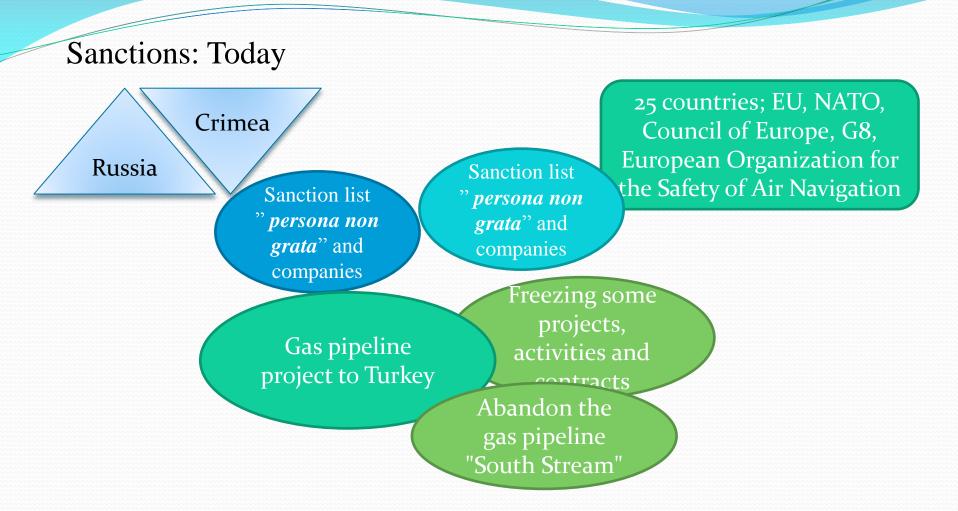

## Sanction on Russia: Possibilities

March, 2014. Recognition of the results of the referendum in the Crimea

April-May, 2014. Deteriorating of situation in the east of Ukraine.

The 17<sup>th</sup> of July, 2014. The collapse of the Boeing 777 in the Donetsk region 25 countries; EU, NATO, Council of Europe, G8, European Organization for the Safety of Air Navigation

March, 2014. Recognition of the results of the referendum in the Crimea

25 countries; EU, NATO, Council of Europe, G8, European Organization for the Safety of Air Navigation

April-May, 2014. Deteriorating of situation in the east of Ukraine.

The 17<sup>th</sup> of July, 2014. The collapse of the Boeing 777 in the Donetsk region

March, 2014. Recognition of the results of the referendum in the Crimea

April-May, 2014. Deteriorating of situation in the east of Ukraine.

The 17<sup>th</sup> of July, 2014. The collapse of the Boeing 777 in the Donetsk region Sanction list "*persona non grata*" and companies En

Crimea

25 countries; EU, NATO, Council of Europe, G8, European Organization for the Safety of Air Navigation

Enlargement Sanction list " *persona non grata*" & companies

March, 2014. Recognition of the results of the referendum in the Crimea

April-May, 2014. Deteriorating of situation in the east of Ukraine.

The 17<sup>th</sup> of July, 2014. The collapse of the Boeing 777 in the Donetsk region

March, 2014. Recognition of the results of the referendum in the Crimea

April-May, 2014. Deteriorating of situation in the east of Ukraine.

The 17<sup>th</sup> of July, 2014. The collapse of the Boeing 777 in the Donetsk region