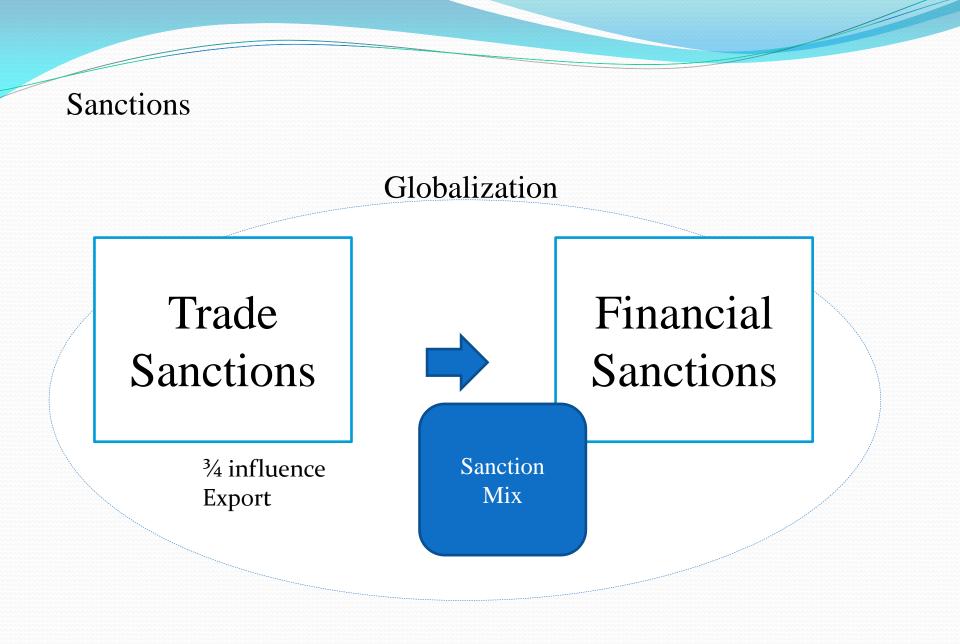

#### Sanctions

## Trade Sanctions

<sup>3</sup>⁄<sub>4</sub> influence Export Financial Sanctions