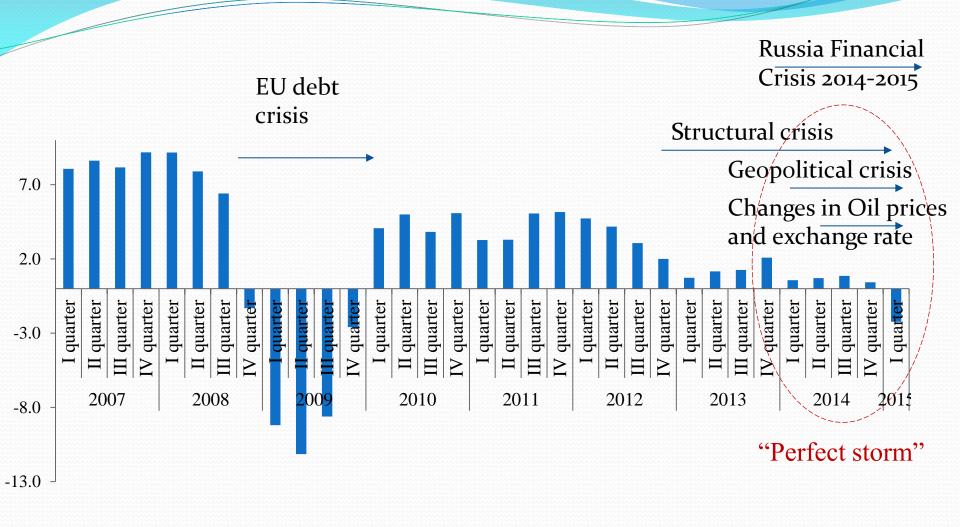

## Structural crisis

Echo of the World Financial Crisis 2007-2008

Inner Problem of Russia Economy